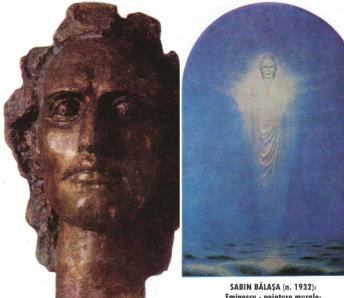

## **ILLUSTRATIONS**

GABRIELA MANOLE ADOC (b. 1926) Mihai Eminescu, bronze

SABIN BĂLAȘA (n. 1932): Eminescu - peinture murale; grande salle de l'Universite de Iași

LIGIA MACOVEI (n. 1916): "Passerent les ans..." - aquarelle