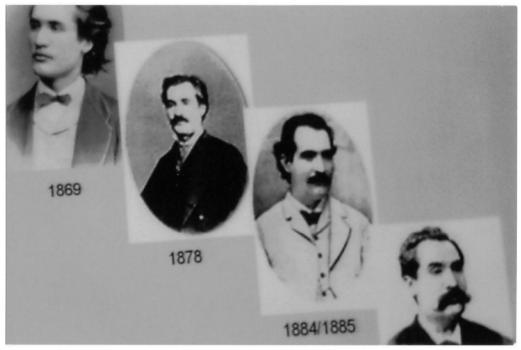

## **ILLUSTRATIONS**

GABRIELA MANOLE ADOC (b. 1926) Mihai Eminescu, bronze

SABIN BĂLAȘA (n. 1932): Eminescu - peinture murale; grande salle de l'Universite de Iași

LIGIA MACOVEI (n. 1916): "Passerent les ans..." - aquarelle